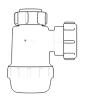

## **Bottle Traps**

Product Code: WTBT3238 Description: 11/4" Bottle Trap Seal: 38mm

Product Code: WTBT4038 Description: 11/2" Bottle Trap Seal: 38mm

Product Code: WTBT32T Description: 11/4" Telescopic Bottle Trap Seal: 75mm

Product Code: WTBT3276 Description: 11/4" Bottle Trap Seal: 75mm

Product Code: WTBT4076 Description: 11/2" Bottle Trap Seal: 75mm

Product Code: WTBT40T Description: 11/2" Telescopic Bottle Trap Seal: 75mm