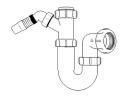

### Swivel "P" Traps

Product Code: WTP3276 Description: 11/4" Swivel 'P' Trap Outlet: 32mm Seal: 75mm

Product Code: WTP4076 Description: 11/2" Swivel 'P' Trap Outlet: 40mm Seal: 75mm