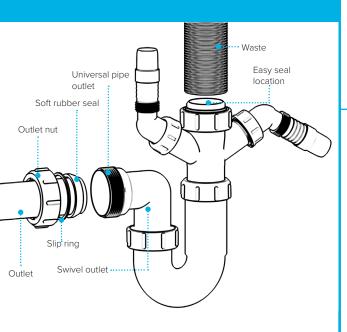

### Swivel "P" Traps

Product Code: WTP3276 Description: 11/4" Swivel 'P' Trap Outlet: 32mm Seal: 75mm

Product Code: WTP4076 Description: 11/2" Swivel 'P' Trap Outlet: 40mm Seal: 75mm

# Swivel "S" Traps

Product Code: WTS3276 Description: 11/4" Swivel 'S' Trap Outlet: 32mm Seal: 75mm

Product Code: WTS4076 Description: 11/2" Swivel 'S' Trap Outlet: 40mm Seal: 75mm