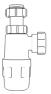

#### **Other Traps**

Product Code: WTRT40 Description: 1½" Swivel Running Trap

Seal: 75mm

Product Code: WTST01 Description: 11/2" Sink Trap with Single 135° Nozzle Seal: 75mm

Product Code: WTTP32 **Description:** 

11/4" Telescopic 'P' Trap Seal: 75mm

Product Code: WTSH40 Description: 11/2" Shower Trap (50mm Trav) Seal: 50mm

Product Code: WTB4019 Description: 11/2" x 19mm Seal Bath Trap

Seal: 19mm

Product Code: WTST02 Description: 11/2" Sink Trap with Twin 135° Nozzles Seal: 75mm

Product Code: WTTP40 **Description:** 

11/2" Telescopic 'P' Trap Seal: 75mm

Product Code: WTSH90 Description: 11/2" Shower Trap (90mm Trav) Seal: 50mm

Product Code: WTB4050 **Description:** 

11/2" x 50mm Seal Bath Trap Seal: 50mm

Product Code: WTBNH01 **Description:** 

11/2" Bowl & Half Kit Seal: 75mm

Product Code: WTKT32CE Description:

11/4" Straight Through Trap Seal: 75mm

Product Code: WTWM01 Description:

1½" Standpipe Trap Seal: 75mm