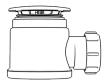

## **Bottle Traps**

Product Code: WTBT3238 Description: 11/4" Bottle Trap Seal: 38mm

Product Code: WTBT4038 Description: 11/2" Bottle Trap Seal: 38mm

Product Code: WTBT32T Description: 11/4" Telescopic Bottle Trap Seal: 75mm

Product Code: WTBT3276 Description: 11/4" Bottle Trap Seal: 75mm

Product Code: WTBT4076 Description: 11/2" Bottle Trap Seal: 75mm

Product Code: WTBT40T Description: 11/2" Telescopic Bottle Trap Seal: 75mm