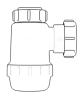

## **Bottle Traps**

Product Code: WTBT3238 Description: 11/4" Bottle Trap Seal: 38mm

Product Code: WTBT4038 Description: 11/2" Bottle Trap Seal: 38mm

Product Code: WTBT32T Description: 11/4" Telescopic Bottle Trap Seal: 75mm

Product Code: WTBT3276 Description: 11/4" Bottle Trap Seal: 75mm

Product Code: WTBT4076 Description: 11/2" Bottle Trap Seal: 75mm

Product Code: WTBT40T Description: 11/2" Telescopic Bottle Trap Seal: 75mm