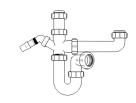

#### **Other Traps**

Product Code: WTRT40 Description: 1½" Swivel Running Trap

Seal: 75mm

Product Code: WTST01 Description: 11/2" Sink Trap with Single 135° Nozzle Seal: 75mm

Product Code: WTTP32 **Description:** 