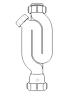

# Swivel "S" Traps

Product Code: WTS3276 Description: 11/4" Swivel 'S' Trap Outlet: 32mm Seal: 75mm

Product Code: WTS4076 Description: 11/2" Swivel 'S' Trap Outlet: 40mm Seal: 75mm