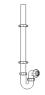

### Swivel "P" Traps

Product Code: WTP3276 Description: 11/4" Swivel 'P' Trap Outlet: 32mm Seal: 75mm

Product Code: WTP4076 Description: 11/2" Swivel 'P' Trap Outlet: 40mm Seal: 75mm