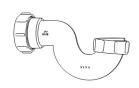

#### **Other Traps**

Product Code: WTRT40 Description: 1½" Swivel Running Trap

Seal: 75mm

Product Code: WTST01 Description: 11/2" Sink Trap with Single 135° Nozzle Seal: 75mm

Product Code: WTTP32 **Description:** 

11/4" Telescopic 'P' Trap Seal: 75mm

Product Code: WTSH40 Description: 11/2" Shower Trap (50mm Trav) Seal: 50mm

Product Code: WTB4019 Description: 11/2" x 19mm Seal Bath Trap

Seal: 19mm

Product Code: WTST02 Description: 11/2" Sink Trap with Twin 135° Nozzles Seal: 75mm

Product Code: WTTP40 **Description:** 

11/2" Telescopic 'P' Trap Seal: 75mm

Product Code: WTSH90 Description: 11/2" Shower Trap (90mm Trav) Seal: 50mm

Product Code: WTB4050 **Description:** 

11/2" x 50mm Seal Bath Trap Seal: 50mm