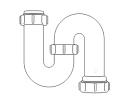

### Swivel "P" Traps

Product Code: WTP3276 Description: 11/4" Swivel 'P' Trap Outlet: 32mm Seal: 75mm

Product Code: WTP4076 Description: 11/2" Swivel 'P' Trap Outlet: 40mm Seal: 75mm

# Swivel "S" Traps

Product Code: WTS3276 Description: 11/4" Swivel 'S' Trap Outlet: 32mm Seal: 75mm

Product Code: WTS4076 Description: 11/2" Swivel 'S' Trap Outlet: 40mm Seal: 75mm