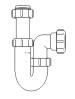

# Swivel "S" Traps

Product Code: WTS3276 Description: 11/4" Swivel 'S' Trap Outlet: 32mm Seal: 75mm

Product Code: WTS4076 Description: 11/2" Swivel 'S' Trap Outlet: 40mm Seal: 75mm