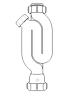

## Swivel "S" Traps

Product Code: WTS3276

Description: 11/4" Swivel 'S' Trap
Outlet: 32mm Seal: 75mm

Product Code: WTS4076

Description: 1½" Swivel 'S' Trap

Outlet: 40mm Seal: 75mm