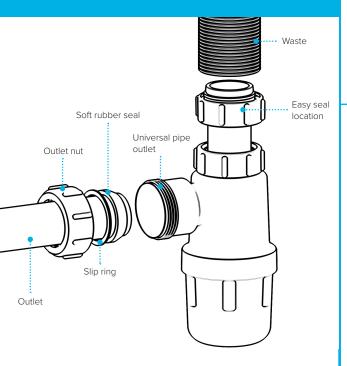

#### 11/4" Telescopic Bottle Trap

#### **WARNING**

We accept no liability for products fitted incorrectly, and where the correct testing procedures have not been used, resulting in the escape of water.

Please note: Save this instruction sheet for future reference IMPORTANT: DO NOT use plumber's putty to seal this fitting