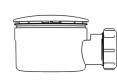

1¼" Telescopic 'P' Trap Seal: 75mm

Product Code: WTSH40
Description: 1½" Shower Trap
(50mm Tray)
Seal: 50mm

Product Code: WTB4019
Description:
11/2" x 19mm Seal Bath Trap

Seal: 19mm

Product Code: WTST02 Description: 1½" Sink Trap with Twin 135° Nozzles Seal: 75mm