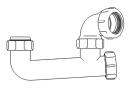

#### 11/4" Telescopic Bottle Trap

# **Bottle Traps**

Product Code: WTBT3238

Description: 11/4" Bottle Trap

Seal: 38mm

Product Code: WTBT4038
Description: 1½" Bottle Trap
Seal: 38mm

Product Code: WTBT32T Description: 1¼" Telescopic Bottle Trap Seal: 75mm

Product Code: WTBT3276
Description: 11/4" Bottle Trap
Seal: 75mm

Product Code: WTBT4076

Description: 1½" Bottle Trap

Seal: 75mm

Product Code: WTBT40T Description: 1½" Telescopic Bottle Trap Seal: 75mm