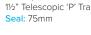

1¼" Telescopic 'P' Trap Seal: 75mm

Product Code: WTSH40
Description: 1½" Shower Trap
(50mm Tray)
Seal: 50mm

Product Code: WTB4019
Description:
11/2" x 19mm Seal Bath Trap

Seal: 19mm

Product Code: WTST02 Description: 1½" Sink Trap with Twin 135° Nozzles Seal: 75mm