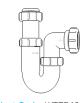

# **Bottle Traps**

Product Code: WTBT3238

Description: 11/4" Bottle Trap

Seal: 38mm

Product Code: WTBT4038
Description: 1½" Bottle Trap
Seal: 38mm

Product Code: WTBT32T Description: 1¼" Telescopic Bottle Trap Seal: 75mm

Product Code: WTBT3276
Description: 11/4" Bottle Trap
Seal: 75mm

Product Code: WTBT4076

Description: 1½" Bottle Trap

Seal: 75mm

Product Code: WTBT40T Description: 1½" Telescopic Bottle Trap Seal: 75mm