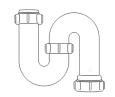

#### 11/4" Telescopic Bottle Trap

1¼" Telescopic 'P' Trap Seal: 75mm

Product Code: WTSH40
Description: 1½" Shower Trap
(50mm Tray)
Seal: 50mm

Product Code: WTB4019
Description:
11/2" x 19mm Seal Bath Trap

Seal: 19mm

Product Code: WTST02 Description: 1½" Sink Trap with Twin 135° Nozzles Seal: 75mm