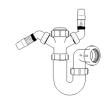

### Swivel "P" Traps

Product Code: WTP3276
Description: 1¼" Swivel 'P' Trap
Outlet: 32mm Seal: 75mm

Product Code: WTP4076
Description: 1½" Swivel 'P' Trap
Outlet: 40mm Seal: 75mm

## Swivel "S" Traps

Product Code: WTS3276

Description: 11/4" Swivel 'S' Trap
Outlet: 32mm Seal: 75mm

Product Code: WTS4076

Description: 1½" Swivel 'S' Trap

Outlet: 40mm Seal: 75mm