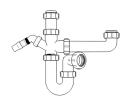

#### **Other Traps**

Product Code: WTRT40
Description:
1½" Swivel Running Trap
Seal: 75mm

Product Code: WTST01 Description: 1½" Sink Trap with Single 135° Nozzle Seal: 75mm

Product Code: WTTP32 Description:

1¼" Telescopic 'P' Trap Seal: 75mm

Product Code: WTSH40
Description: 1½" Shower Trap
(50mm Tray)
Seal: 50mm

Product Code: WTB4019
Description:
11/2" x 19mm Seal Bath Trap

Seal: 19mm

Product Code: WTST02 Description: 1½" Sink Trap with Twin 135° Nozzles Seal: 75mm