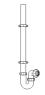

Product Code: WTTP40
Description:

1½" Telescopic 'P' Trap Seal: 75mm

Product Code: WTSH90
Description: 1½" Shower Trap
(90mm Tray)
Seal: 50mm

Product Code: WTB4050 Description:

11/2" x 50mm Seal Bath Trap Seal: 50mm