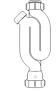

# Swivel "S" Traps

Product Code: WTS3276

Description: 11/4" Swivel 'S' Trap

Outlet: 32mm Seal: 75mm

Product Code: WTS4076

Description: 1½" Swivel 'S' Trap

Outlet: 40mm Seal: 75mm