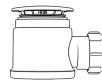

1¼" Telescopic 'P' Trap Seal: 75mm

Product Code: WTSH40
Description: 1½" Shower Trap
(50mm Tray)
Seal: 50mm

Product Code: WTB4019
Description:
11/2" x 19mm Seal Bath Trap

Product Code: WTST02 Description: 1½" Sink Trap with Twin 135° Nozzles Seal: 75mm