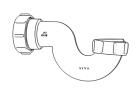

# Swivel "S" Traps

Product Code: WTS3276

Description: 11/4" Swivel 'S' Trap

Outlet: 32mm Seal: 75mm

Product Code: WTS4076

Description: 1½" Swivel 'S' Trap

Outlet: 40mm Seal: 75mm