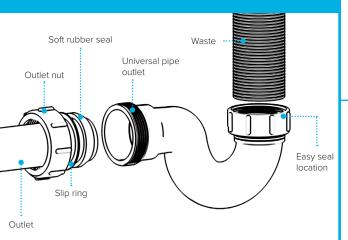

# Swivel "P" Traps

Product Code: WTP3276
Description: 1¼" Swivel 'P' Trap
Outlet: 32mm Seal: 75mm

Product Code: WTP4076

Description: 1½" Swivel 'P' Trap

Outlet: 40mm Seal: 75mm