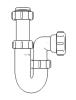

# **Bottle Traps**

Product Code: WTBT3238

Description: 11/4" Bottle Trap

Seal: 38mm

Product Code: WTBT4038

Description: 1½" Bottle Trap

Seal: 38mm

Product Code: WTBT32T Description: 1¼" Telescopic Bottle Trap Seal: 75mm

Product Code: WTBT3276

Description: 11/4" Bottle Trap

Seal: 75mm

Product Code: WTBT4076

Description: 1½" Bottle Trap

Seal: 75mm

Product Code: WTBT40T Description: 1½" Telescopic Bottle Trap Seal: 75mm