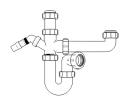

Product Code: WTBNH01
Description:

1½" Bowl & Half Kit Seal: 75mm

Product Code: WTKT32CE Description:

1¼" Straight Through Trap Seal: 75mm

Product Code: WTWM01 Description:

1½" Standpipe Trap Seal: 75mm

Join Pro+ Installers club for exclusive benefits.