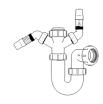

# Swivel "P" Traps

Product Code: WTP3276
Description: 1¼" Swivel 'P' Trap
Outlet: 32mm Seal: 75mm

Product Code: WTP4076

Description: 1½" Swivel 'P' Trap

Outlet: 40mm Seal: 75mm