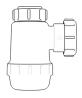

# **Bottle Traps**

Product Code: WTBT3238

Description: 11/4" Bottle Trap

Seal: 38mm

Product Code: WTBT4038

Description: 1½" Bottle Trap

Seal: 38mm

Product Code: WTBT32T Description: 1¼" Telescopic Bottle Trap Seal: 75mm

Product Code: WTBT3276

Description: 11/4" Bottle Trap

Seal: 75mm

Product Code: WTBT4076

Description: 1½" Bottle Trap

Seal: 75mm

Product Code: WTBT40T Description: 1½" Telescopic Bottle Trap Seal: 75mm