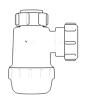

# **Bottle Traps**

Product Code: WTBT3238

Description: 11/4" Bottle Trap

Seal: 38mm

Product Code: WTBT4038

Description: 1½" Bottle Trap

Seal: 38mm

Product Code: WTBT32T Description: 1¼" Telescopic Bottle Trap Seal: 75mm

Product Code: WTBT3276

Description: 11/4" Bottle Trap

Seal: 75mm

Product Code: WTBT4076

Description: 1½" Bottle Trap

Seal: 75mm

Product Code: WTBT40T Description: 1½" Telescopic Bottle Trap Seal: 75mm