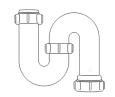

# Swivel "P" Traps

Product Code: WTP3276
Description: 1¼" Swivel 'P' Trap
Outlet: 32mm Seal: 75mm

Product Code: WTP4076

Description: 1½" Swivel 'P' Trap

Outlet: 40mm Seal: 75mm