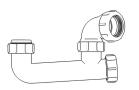

### **Other Traps**

Product Code: WTRT40
Description:
1½" Swivel Running Trap
Seal: 75mm

Product Code: WTST01 Description: 1½" Sink Trap with Single 135° Nozzle Seal: 75mm

Product Code: WTTP32
Description: