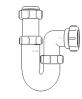

# **Bottle Traps**

Product Code: WTBT3238

Description: 11/4" Bottle Trap

Seal: 38mm

Product Code: WTBT4038

Description: 1½" Bottle Trap

Seal: 38mm

Product Code: WTBT32T Description: 1¼" Telescopic Bottle Trap Seal: 75mm

Product Code: WTBT3276

Description: 11/4" Bottle Trap

Seal: 75mm

Product Code: WTBT4076

Description: 1½" Bottle Trap

Seal: 75mm

Product Code: WTBT40T Description: 1½" Telescopic Bottle Trap Seal: 75mm