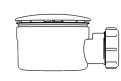

Product Code: WTTP40
Description:

1½" Telescopic 'P' Trap Seal: 75mm

Product Code: WTSH90
Description: 1½" Shower Trap
(90mm Tray)
Seal: 50mm

Product Code: WTB4050 Description:

11/2" x 50mm Seal Bath Trap Seal: 50mm