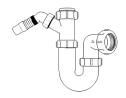

# Swivel "P" Traps

Product Code: WTP3276
Description: 1¼" Swivel 'P' Trap
Outlet: 32mm Seal: 75mm

Product Code: WTP4076

Description: 1½" Swivel 'P' Trap

Outlet: 40mm Seal: 75mm