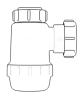

# **Bottle Traps**

Product Code: WTBT3238

Description: 11/4" Bottle Trap

Seal: 38mm

Product Code: WTBT4038

Description: 1½" Bottle Trap

Seal: 38mm

Product Code: WTBT32T

Description: 11/4" Telescopic Bottle Trap

Seal: 75mm

Product Code: WTBT3276

Description: 11/4" Bottle Trap

Seal: 75mm

Product Code: WTBT4076

Description: 1½" Bottle Trap

Seal: 75mm