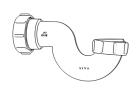

# Swivel "S" Traps

Product Code: WTS3276

Description: 11/4" Swivel 'S' Trap

Outlet: 32mm Seal: 75mm

Product Code: WTS4076

Description: 1½" Swivel 'S' Trap

Outlet: 40mm Seal: 75mm