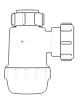

# **Bottle Traps**

Product Code: WTBT3238

Description: 11/4" Bottle Trap

Seal: 38mm

Product Code: WTBT4038

Description: 1½" Bottle Trap

Seal: 38mm

Product Code: WTBT32T

Description: 11/4" Telescopic Bottle Trap

Seal: 75mm

Product Code: WTBT3276

Description: 11/4" Bottle Trap

Seal: 75mm

Product Code: WTBT4076

Description: 1½" Bottle Trap

Seal: 75mm