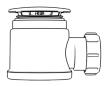

Seal: 75mm

Product Code: WTSH40
Description: 1½" Shower Trap
(50mm Tray)
Seal: 50mm

Product Code: WTB4019
Description:
11/2" x 19mm Seal Bath Trap

Seal: 19mm

Product Code: WTST02 Description: 1½" Sink Trap with Twin 135° Nozzles Seal: 75mm