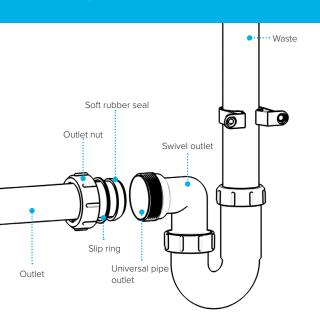

#### **WARNING**

We accept no liability for products fitted incorrectly, and where the correct testing procedures have not been used, resulting in the escape of water.

Please note: Save this instruction sheet for future reference IMPORTANT: DO NOT use plumber's putty to seal this fitting

### Swivel "P" Traps

Product Code: WTP3276

Description: 1¼" Swivel 'P' Trap

Outlet: 32mm Seal: 75mm

Product Code: WTP4076

Description: 1½" Swivel 'P' Trap

Outlet: 40mm Seal: 75mm

# Swivel "S" Traps

Product Code: WTS3276

Description: 11/4" Swivel 'S' Trap

Outlet: 32mm Seal: 75mm

Product Code: WTS4076

Description: 1½" Swivel 'S' Trap

Outlet: 40mm Seal: 75mm