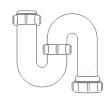

### Swivel "P" Traps

Product Code: WTP3276

Description: 1¼" Swivel 'P' Trap

Outlet: 32mm Seal: 75mm

Product Code: WTP4076

Description: 1½" Swivel 'P' Trap

Outlet: 40mm Seal: 75mm