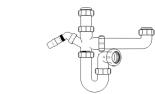

Product Code: WTBNH01
Description:

1½" Bowl & Half Kit Seal: 75mm

Product Code: WTKT32CE Description:

1¼" Straight Through Trap Seal: 75mm

Product Code: WTWM01 Description:

1½" Standpipe Trap Seal: 75mm

Join Pro+ Installers club for exclusive benefits.