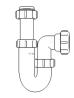

# **Bottle Traps**

Product Code: WTBT3238

Description: 11/4" Bottle Trap

Seal: 38mm

Product Code: WTBT4038

Description: 1½" Bottle Trap

Seal: 38mm

Product Code: WTBT32T

Description: 11/4" Telescopic Bottle Trap

Seal: 75mm

Product Code: WTBT3276

Description: 11/4" Bottle Trap

Seal: 75mm

Product Code: WTBT4076

Description: 1½" Bottle Trap

Seal: 75mm