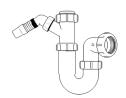

### Swivel "P" Traps

Product Code: WTP3276

Description: 1¼" Swivel 'P' Trap

Outlet: 32mm Seal: 75mm

Product Code: WTP4076

Description: 1½" Swivel 'P' Trap

Outlet: 40mm Seal: 75mm