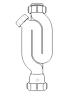

### 11/4" Telescopic 'P' Trap

1¼" Telescopic 'P' Trap Seal: 75mm

Product Code: WTSH40
Description: 1½" Shower Trap
(50mm Tray)
Seal: 50mm

Product Code: WTB4019
Description:
11/2" x 19mm Seal Bath Trap

Seal: 19mm

Product Code: WTST02 Description: 1½" Sink Trap with Twin 135° Nozzles Seal: 75mm