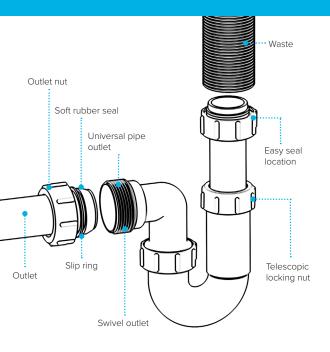

### 11/4" Telescopic 'P' Trap

1¼" Telescopic 'P' Trap Seal: 75mm

Product Code: WTSH40
Description: 1½" Shower Trap
(50mm Tray)
Seal: 50mm

Product Code: WTB4019
Description:
11/2" x 19mm Seal Bath Trap

Seal: 19mm

Product Code: WTST02 Description: 1½" Sink Trap with Twin 135° Nozzles Seal: 75mm

Product Code: WTTP40

Description:

1½" Telescopic 'P' Trap Seal: 75mm

Product Code: WTSH90
Description: 1½" Shower Trap
(90mm Tray)
Seal: 50mm

Product Code: WTB4050 Description:

1½" x 50mm Seal Bath Trap Seal: 50mm