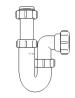

# **Bottle Traps**

Product Code: WTBT3238

Description: 11/4" Bottle Trap

Seal: 38mm

Product Code: WTBT4038

Description: 1½" Bottle Trap

Seal: 38mm

Product Code: WTBT32T Description: 1¼" Telescopic Bottle Trap Seal: 75mm

Product Code: WTBT3276
Description: 11/4" Bottle Trap
Seal: 75mm

Product Code: WTBT4076

Description: 1½" Bottle Trap

Seal: 75mm

Product Code: WTBT40T Description: 1½" Telescopic Bottle Trap Seal: 75mm