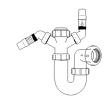

### 11/4" Telescopic 'P' Trap

1¼" Telescopic 'P' Trap Seal: 75mm

Product Code: WTSH40
Description: 1½" Shower Trap
(50mm Tray)
Seal: 50mm

Product Code: WTB4019
Description:
11/2" x 19mm Seal Bath Trap

Seal: 19mm

Product Code: WTST02 Description: 1½" Sink Trap with Twin 135° Nozzles Seal: 75mm