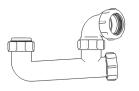

# Swivel "P" Traps

Product Code: WTP3276
Description: 1¼" Swivel 'P' Trap
Outlet: 32mm Seal: 75mm

Product Code: WTP4076
Description: 1½" Swivel 'P' Trap
Outlet: 40mm Seal: 75mm

# Swivel "S" Traps

Product Code: WTS3276

Description: 1¼" Swivel 'S' Trap

Outlet: 32mm Seal: 75mm

Product Code: WTS4076

Description: 1½" Swivel 'S' Trap

Outlet: 40mm Seal: 75mm