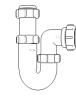

# **Bottle Traps**

Product Code: WTBT3238

Description: 11/4" Bottle Trap

Seal: 38mm

Product Code: WTBT4038

Description: 1½" Bottle Trap

Seal: 38mm

Product Code: WTBT32T Description: 1¼" Telescopic Bottle Trap Seal: 75mm

Product Code: WTBT3276
Description: 11/4" Bottle Trap
Seal: 75mm

Product Code: WTBT4076

Description: 1½" Bottle Trap

Seal: 75mm

Product Code: WTBT40T Description: 1½" Telescopic Bottle Trap Seal: 75mm