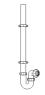

Product Code: WTBNH01
Description:

1½" Bowl & Half Kit Seal: 75mm

Product Code: WTKT32CE Description:

1¼" Straight Through Trap Seal: 75mm

Product Code: WTWM01 Description:

1½" Standpipe Trap Seal: 75mm

Join Pro+ Installers club for exclusive benefits.