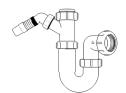

### 11/4" Telescopic 'P' Trap

1¼" Telescopic 'P' Trap Seal: 75mm

Product Code: WTSH40
Description: 1½" Shower Trap
(50mm Tray)
Seal: 50mm

Product Code: WTB4019
Description:
11/2" x 19mm Seal Bath Trap

Seal: 19mm

Product Code: WTST02 Description: 1½" Sink Trap with Twin 135° Nozzles Seal: 75mm