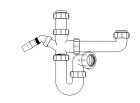

#### **Other Traps**

Product Code: WTRT40
Description:
1½" Swivel Running Trap
Seal: 75mm

Product Code: WTST01 Description: 1½" Sink Trap with Single 135° Nozzle Seal: 75mm

Product Code: WTTP32

Description:

1¼" Telescopic 'P' Trap Seal: 75mm

Product Code: WTSH40
Description: 1½" Shower Trap
(50mm Tray)
Seal: 50mm

Product Code: WTB4019
Description:
11/2" x 19mm Seal Bath Trap

Seal: 19mm

Product Code: WTST02 Description: 1½" Sink Trap with Twin 135° Nozzles Seal: 75mm