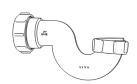

# Swivel "S" Traps

Product Code: WTS3276

Description: 1¼" Swivel 'S' Trap

Outlet: 32mm Seal: 75mm

Product Code: WTS4076

Description: 1½" Swivel 'S' Trap

Outlet: 40mm Seal: 75mm