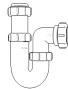

5mm

Seal: 75mm

Seal: 75mm



Product Code: WTTP32 **Description:** 1¼" Telescopic 'P' Trap Seal: 75mm

**Other Traps** 

Product Code: WTRT40

11/2" Swivel Running Trap

Product Code: WTST01

with Single 135° Nozzle

Seal: 75mm

Description: 11/2" Sink Trap

**Description:** 

Seal: 75mm

Product Code: WTTP40 **Description:** 11/2" Telescopic 'P' Trap Seal: 75mm

Product Code: WTKT32CE Description: 11/4" Straight Through Trap



Product Code: WTSH40 Description: 11/2" Shower Trap (50mm Trav) Seal: 50mm

Product Code: WTSH90 Description: 11/2" Shower Trap (90mm Trav) Seal: 50mm

Product Code: WTWM01 **Description:** 11/2" Standpipe Trap Seal: 75mm



Join Pro+ Installers club for exclusive benefits.

Installation videos and further information available now.

#### vivasanitary.co.uk/pro



Product Code: WTB4019

11/2" x 19mm Seal Bath Trap

Product Code: WTST02

with Twin 135° Nozzles

Seal: 75mm

Description: 11/2" Sink Trap

**Description:** 

Seal: 19mm



Product Code: WTBNH01

Product Code: WTB4050

11/2" x 50mm Seal Bath Trap

**Description:** 

Seal: 50mm





# Seal: 75mm





**Description:** 11/2" Bowl & Half Kit Seal: 75mm