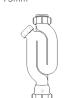

### **Bottle Traps**

Product Code: WTBT3238 Description: 11/4" Bottle Trap Seal: 38mm

Product Code: WTBT4038 Description: 11/2" Bottle Trap Seal: 38mm

Product Code: WTBT32T Description: 11/4" Telescopic Bottle Trap Seal: 75mm