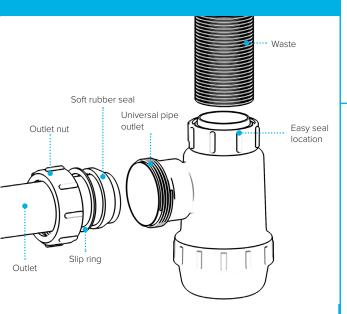

#### WARNING

We accept no liability for products fitted incorrectly, and where the correct testing procedures have not been used. resulting in the escape of water.

Please note: Save this instruction sheet for future reference IMPORTANT: DO NOT use plumber's putty to seal this fitting