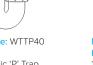

Seal: 75mm

Product Code: WTTP40 **Description:** 11/2" Telescopic 'P' Trap Seal: 75mm

Product Code: WTKT32CE Description: 11/4" Straight Through Trap

Product Code: WTSH40 Description: 11/2" Shower Trap (50mm Trav) Seal: 50mm