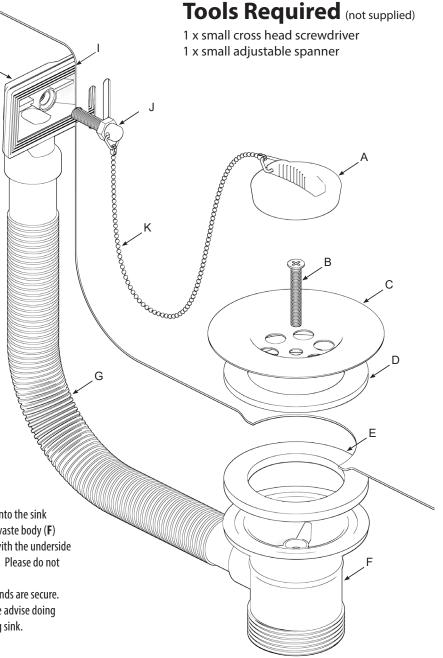

## **Parts Supplied**

(one of each of the following)

- A. Plug
- B. Screw
- C. Waste grating
- D. Foam washer
- E. Ribbed washer
- F. Waste body
- **G**. Overflow
- H. Overflow body
- I. Square washer
- J. Overflow screw
- K. Chain

## Assembly

- 1. Check and familiarise yourself with all the components.
- 2. Take the main body of the waste (**F**,**G**,**H**) to the Sink, ensuring washers (**E**) and correct overflow washer (**I**) is in place ready for installation.
- 3. Locate the overflow body (H) and washer (I) centrally at the rear of the sink overflow hole, ensuring it is flush with the wall of the sink.
- 4. Keeping this central, take the overflow screw (J) and tighten into the thread, please do not overtighten.
- 5. To secure to the waste outlet on the sink, place the foam washer (D) onto the sink outlet hole, and place the steel waste grating (C) on top. Locate the waste body (F) on the underside of this hole ensuring the rubber washer (E) is flush with the underside of the sink. Now everything is in place take the screw (B) and tighten. Please do not over tighten.
- 6. Please check the overflow pipe (G) is not twisted or kinked and both ends are secure.
- To check all joints fill the sink with water and inspect for any leaks. We advise doing this in stages starting with a small amount of water, before fully filling sink.