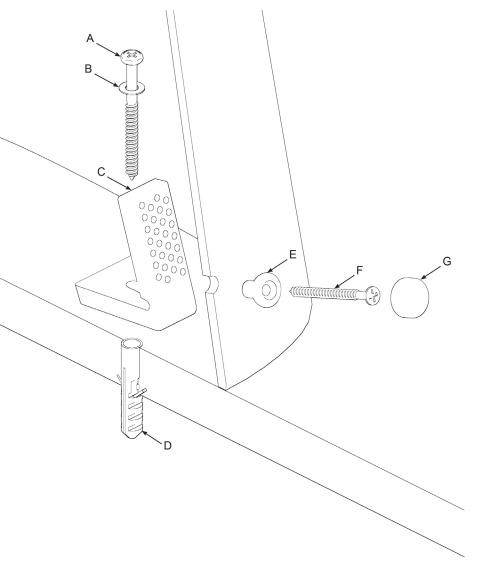

### **Parts Supplied**

(two of each of the following)

- A. Hex Screw
- B. Metal Washer
- C. Angle Bracket
- D. Nylon Plug
- E. Nylon Bush
- F. Stainless Steel Screw
- G. Cap

#### **Assembly**

- 1. Check and familiarise yourself with all the components.
- 2. Prior to carrying out the work, check the position of the W.C.
- **3.** Once happy with the position, mark on the floor directly in line with the holes on the side on the W.C. pan.
- 4. Take the W.C. pan away and from the marks on the floor then draw a horizontal line approximately 50mm in where the pan would be. This is where to drill holes in the floor at a depth of 60mm.
- 5. Once the holes have been drilled, insert nylon plug (D).
- 6. Place the angle bracket (C) over the hole and use hex screw (A) and metal washer (B) to secure it to the floor. The angle bracket position can be adjusted if required, by sliding it forward or backward.
- 7. This should be repeated on both sides.
- Place the pan carefully over the W.C. angle brackets into position.
- 9. Insert nylon bush (E) into holes in the side of the W.C. pan.
- **10.** Take steel screw **(F)** and tighten through the nylon bush (E) into the angle bracket **(C)**, be careful not to over tighten.
- 11. To finish place cap (G) over nylon bush (E).
- Finally check installation and ensure pan is secure to the floor and does not move.