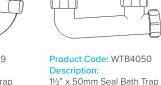

#### vivasanitary.co.uk/pro

Seal: 50mm

Product Code: WTB4019 **Description:** 11/2" x 19mm Seal Bath Trap Seal: 19mm

Product Code: WTBNH01 **Description:** 11/2" Bowl & Half Kit Seal: 75mm

Product Code: WTTP40