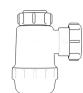

# 1<sup>1</sup>/<sub>2</sub>" Bowl & Half Kit

#### vivasanitary.co.uk/pro

Seal: 50mm

Product Code: WTB4019 **Description:** 11/2" x 19mm Seal Bath Trap Seal: 19mm

Product Code: WTBNH01 **Description:** 11/2" Bowl & Half Kit Seal: 75mm

Product Code: WTTP40