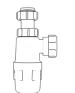

## **Bottle Traps**

Product Code: WTBT3238 Description: 11/4" Bottle Trap Seal: 38mm

Product Code: WTBT4038 Description: 11/2" Bottle Trap Seal: 38mm

Product Code: WTBT32T Description: 11/4" Telescopic Bottle Trap Seal: 75mm

Product Code: WTP4076 Description: 11/2" Swivel 'P' Trap Outlet: 40mm Seal: 75mm

Product Code: WTS4076 Description: 11/2" Swivel 'S' Trap Outlet: 40mm Seal: 75mm

Product Code: WTBT3276 Description: 11/4" Bottle Trap Seal: 75mm

Product Code: WTBT4076 Description: 11/2" Bottle Trap Seal: 75mm

Description: 11/2" Telescopic Bottle Trap

Product Code: WTBT40T

Seal: 75mm

Product Code: WTST01 Description: 11/2" Sink Trap with Single 135° Nozzle Seal: 75mm