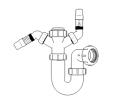

# 1<sup>1</sup>/<sub>2</sub>" Bowl & Half Kit

#### vivasanitary.co.uk/pro

Seal: 50mm

Product Code: WTB4019 **Description:** 11/2" x 19mm Seal Bath Trap Seal: 19mm

Product Code: WTBNH01 **Description:** 11/2" Bowl & Half Kit Seal: 75mm

Product Code: WTTP40