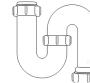

## Swivel "P" Traps

Product Code: WTP3276 Description: 11/4" Swivel 'P' Trap Outlet: 32mm Seal: 75mm

# Swivel "S" Traps

Product Code: WTS3276 Description: 11/4" Swivel 'S' Trap Outlet: 32mm Seal: 75mm

Product Code: WTP4076 Description: 11/2" Swivel 'P' Trap Outlet: 40mm Seal: 75mm

Product Code: WTS4076 Description: 11/2" Swivel 'S' Trap Outlet: 40mm Seal: 75mm

Product Code: WTBT3276 Description: 11/4" Bottle Trap Seal: 75mm