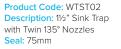

Product Code: WTBT4076 Description: 11/2" Bottle Trap Seal: 75mm

Description: 11/2" Telescopic Bottle Trap

Product Code: WTBT40T

Seal: 75mm

Product Code: WTST01 Description: 11/2" Sink Trap with Single 135° Nozzle Seal: 75mm