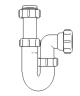

## Swivel "P" Traps

Product Code: WTP3276 Description: 11/4" Swivel 'P' Trap Outlet: 32mm Seal: 75mm

# Swivel "S" Traps

Product Code: WTS3276 Description: 11/4" Swivel 'S' Trap Outlet: 32mm Seal: 75mm