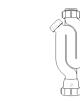

# Swivel "S" Traps

Product Code: WTS3276 Description: 11/4" Swivel 'S' Trap Outlet: 32mm Seal: 75mm

Product Code: WTP4076 Description: 11/2" Swivel 'P' Trap Outlet: 40mm Seal: 75mm

Product Code: WTS4076 Description: 11/2" Swivel 'S' Trap Outlet: 40mm Seal: 75mm

Product Code: WTBT3276 Description: 11/4" Bottle Trap Seal: 75mm