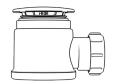

Product Code: WTKT32CE Description: 11/4" Straight Through Trap

Product Code: WTSH40 Description: 11/2" Shower Trap (50mm Trav) Seal: 50mm

Product Code: WTSH90 Description: 11/2" Shower Trap (90mm Trav) Seal: 50mm