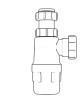

**Other Traps** 

Product Code: WTRT40

11/2" Swivel Running Trap

**Description:** 

Seal: 75mm

Product Code: WTTP32 **Description:** 1¼" Telescopic 'P' Trap Seal: 75mm

**Description:** 11/2" Telescopic 'P' Trap Seal: 75mm