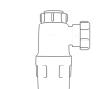

# 1<sup>1</sup>/<sub>2</sub>" Bowl & Half Kit

#### vivasanitary.co.uk/pro

Seal: 50mm

Product Code: WTB4019 **Description:** 11/2" x 19mm Seal Bath Trap Seal: 19mm

Product Code: WTBNH01 **Description:** 11/2" Bowl & Half Kit Seal: 75mm

Product Code: WTTP40