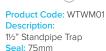

**Other Traps** 

Product Code: WTRT40

11/2" Swivel Running Trap

**Description:** 

Seal: 75mm

Product Code: WTTP32 **Description:** 1¼" Telescopic 'P' Trap Seal: 75mm

**Description:** 11/2" Telescopic 'P' Trap Seal: 75mm