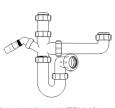

#### vivasanitary.co.uk/pro

Seal: 50mm

Product Code: WTB4019 **Description:** 11/2" x 19mm Seal Bath Trap Seal: 19mm

Product Code: WTBNH01 **Description:** 11/2" Bowl & Half Kit Seal: 75mm

Product Code: WTTP40