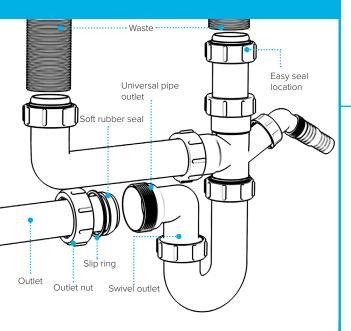

# 1<sup>1</sup>/<sub>2</sub>" Bowl & Half Kit

## Swivel "P" Traps

Product Code: WTP3276 Description: 11/4" Swivel 'P' Trap Outlet: 32mm Seal: 75mm

# Swivel "S" Traps

Product Code: WTS3276 Description: 11/4" Swivel 'S' Trap Outlet: 32mm Seal: 75mm

Product Code: WTP4076 Description: 11/2" Swivel 'P' Trap Outlet: 40mm Seal: 75mm

Product Code: WTS4076 Description: 11/2" Swivel 'S' Trap Outlet: 40mm Seal: 75mm

Product Code: WTBT3276 Description: 11/4" Bottle Trap Seal: 75mm