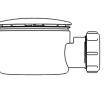

## **Bottle Traps**

Product Code: WTBT3238 Description: 11/4" Bottle Trap Seal: 38mm

Product Code: WTBT4038 Description: 11/2" Bottle Trap Seal: 38mm

Product Code: WTBT32T Description: 11/4" Telescopic Bottle Trap Seal: 75mm

Product Code: WTP4076 Description: 11/2" Swivel 'P' Trap Outlet: 40mm Seal: 75mm

Product Code: WTS4076 Description: 11/2" Swivel 'S' Trap Outlet: 40mm Seal: 75mm

Product Code: WTBT3276 Description: 11/4" Bottle Trap Seal: 75mm

Product Code: WTBT4076 Description: 11/2" Bottle Trap Seal: 75mm

Description: 11/2" Telescopic Bottle Trap

Product Code: WTBT40T

Seal: 75mm

Product Code: WTST01 Description: 11/2" Sink Trap with Single 135° Nozzle Seal: 75mm