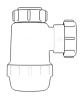

# **Bottle Traps**

Product Code: WTBT3238

Description: 11/4" Bottle Trap

Seal: 38mm

Product Code: WTBT4038

Description: 1½" Bottle Trap

Seal: 38mm

Product Code: WTBT32T Description: 1¼" Telescopic Bottle Trap Seal: 75mm

Product Code: WTBT3276

Description: 11/4" Bottle Trap

Seal: 75mm

Product Code: WTBT4076

Description: 1½" Bottle Trap

Seal: 75mm

Product Code: WTBT40T Description: 1½" Telescopic Bottle Trap Seal: 75mm