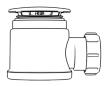

1¼" Telescopic 'P' Trap Seal: 75mm

Product Code: WTSH40
Description: 1½" Shower Trap
(50mm Tray)
Seal: 50mm

Product Code: WTB4019

Description:
11/2" x 19mm Seal Bath Trap

Seal: 19mm

Product Code: WTST02 Description: 1½" Sink Trap with Twin 135° Nozzles Seal: 75mm