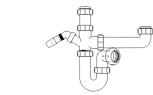

Product Code: WTBNH01
Description:

1½" Bowl & Half Kit Seal: 75mm

Product Code: WTKT32CE Description:

1¼" Straight Through Trap Seal: 75mm

Product Code: WTWM01 Description:

1½" Standpipe Trap Seal: 75mm

Join Pro+ Installers club for exclusive benefits.