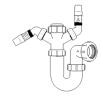

#### **Other Traps**

Product Code: WTRT40
Description:
1½" Swivel Running Trap
Seal: 75mm

Product Code: WTST01 Description: 1½" Sink Trap with Single 135° Nozzle Seal: 75mm

Product Code: WTTP32 Description:

1¼" Telescopic 'P' Trap Seal: 75mm

Product Code: WTSH40
Description: 1½" Shower Trap
(50mm Tray)
Seal: 50mm

Product Code: WTB4019

Description:
11/2" x 19mm Seal Bath Trap

Seal: 19mm

Product Code: WTST02 Description: 1½" Sink Trap with Twin 135° Nozzles Seal: 75mm