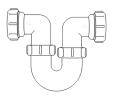

# Swivel "P" Traps

Product Code: WTP3276
Description: 1¼" Swivel 'P' Trap
Outlet: 32mm Seal: 75mm

Product Code: WTP4076

Description: 1½" Swivel 'P' Trap

Outlet: 40mm Seal: 75mm

# Swivel "S" Traps

Product Code: WTS3276

Description: 1¼" Swivel 'S' Trap

Outlet: 32mm Seal: 75mm

Product Code: WTS4076

Description: 1½" Swivel 'S' Trap

Outlet: 40mm Seal: 75mm