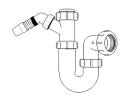

# Swivel "P" Traps

Product Code: WTP3276
Description: 1¼" Swivel 'P' Trap
Outlet: 32mm Seal: 75mm

Product Code: WTP4076

Description: 1½" Swivel 'P' Trap

Outlet: 40mm Seal: 75mm