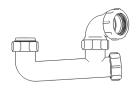

#### **Other Traps**

Product Code: WTRT40
Description:
1½" Swivel Running Trap
Seal: 75mm

Product Code: WTST01 Description: 1½" Sink Trap with Single 135° Nozzle Seal: 75mm

Product Code: WTTP32 Description:

1¼" Telescopic 'P' Trap Seal: 75mm

Product Code: WTSH40
Description: 1½" Shower Trap
(50mm Tray)
Seal: 50mm

Product Code: WTB4019

Description:
11/2" x 19mm Seal Bath Trap

Seal: 19mm

Product Code: WTST02 Description: 1½" Sink Trap with Twin 135° Nozzles Seal: 75mm