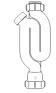

# Swivel "S" Traps

Product Code: WTS3276

Description: 1¼" Swivel 'S' Trap

Outlet: 32mm Seal: 75mm

Product Code: WTS4076

Description: 1½" Swivel 'S' Trap

Outlet: 40mm Seal: 75mm