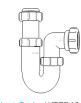

# Swivel "P" Traps

Product Code: WTP3276
Description: 1¼" Swivel 'P' Trap
Outlet: 32mm Seal: 75mm

Product Code: WTP4076

Description: 1½" Swivel 'P' Trap

Outlet: 40mm Seal: 75mm

# Swivel "S" Traps

Product Code: WTS3276

Description: 1¼" Swivel 'S' Trap

Outlet: 32mm Seal: 75mm

Product Code: WTS4076

Description: 1½" Swivel 'S' Trap

Outlet: 40mm Seal: 75mm