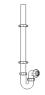

1¼" Telescopic 'P' Trap Seal: 75mm

Product Code: WTSH40
Description: 1½" Shower Trap
(50mm Tray)
Seal: 50mm

Product Code: WTB4019

Description:
11/2" x 19mm Seal Bath Trap

Seal: 19mm

Product Code: WTST02 Description: 1½" Sink Trap with Twin 135° Nozzles Seal: 75mm

Product Code: WTTP40
Description:
11/2" Telescopic 'P' Trap

1½" Telescopic 'P' Tra Seal: 75mm

Product Code: WTSH90
Description: 1½" Shower Trap
(90mm Tray)
Seal: 50mm

Product Code: WTB4050 Description:

1½" x 50mm Seal Bath Trap Seal: 50mm