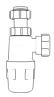

# Swivel "P" Traps

Product Code: WTP3276
Description: 1¼" Swivel 'P' Trap
Outlet: 32mm Seal: 75mm

Product Code: WTP4076

Description: 1½" Swivel 'P' Trap

Outlet: 40mm Seal: 75mm

# Swivel "S" Traps

Product Code: WTS3276

Description: 1¼" Swivel 'S' Trap

Outlet: 32mm Seal: 75mm

Product Code: WTS4076

Description: 1½" Swivel 'S' Trap

Outlet: 40mm Seal: 75mm