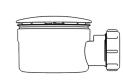

# **Bottle Traps**

Product Code: WTBT3238

Description: 11/4" Bottle Trap

Seal: 38mm

Product Code: WTBT4038

Description: 1½" Bottle Trap

Seal: 38mm

Product Code: WTBT32T Description: 1¼" Telescopic Bottle Trap Seal: 75mm

Product Code: WTBT3276

Description: 11/4" Bottle Trap

Seal: 75mm

Product Code: WTBT4076

Description: 1½" Bottle Trap

Seal: 75mm

Product Code: WTBT40T Description: 1½" Telescopic Bottle Trap Seal: 75mm