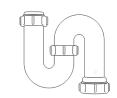

### 11/4" Bottle Trap

# **Bottle Traps**

Product Code: WTBT3238

Description: 11/4" Bottle Trap

Seal: 38mm

Product Code: WTBT4038

Description: 1½" Bottle Trap

Seal: 38mm

Product Code: WTBT32T Description: 1¼" Telescopic Bottle Trap Seal: 75mm

Product Code: WTBT3276

Description: 11/4" Bottle Trap

Seal: 75mm

Product Code: WTBT4076

Description: 1½" Bottle Trap

Seal: 75mm

Product Code: WTBT40T Description: 1½" Telescopic Bottle Trap Seal: 75mm