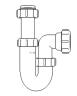

# **Bottle Traps**

Product Code: WTBT3238

Description: 11/4" Bottle Trap

Seal: 38mm

Product Code: WTBT4038

Description: 1½" Bottle Trap

Seal: 38mm

Product Code: WTBT32T Description: 1¼" Telescopic Bottle Trap Seal: 75mm

Product Code: WTBT3276

Description: 11/4" Bottle Trap

Seal: 75mm

Product Code: WTBT4076

Description: 1½" Bottle Trap

Seal: 75mm

Product Code: WTBT40T Description: 1½" Telescopic Bottle Trap Seal: 75mm