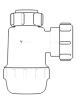

# **Bottle Traps**

Product Code: WTBT3238

Description: 11/4" Bottle Trap

Seal: 38mm

Product Code: WTBT4038

Description: 1½" Bottle Trap

Seal: 38mm

Product Code: WTBT32T Description: 1¼" Telescopic Bottle Trap Seal: 75mm

Product Code: WTBT3276

Description: 11/4" Bottle Trap

Seal: 75mm

Product Code: WTBT4076

Description: 1½" Bottle Trap

Seal: 75mm

Product Code: WTBT40T Description: 1½" Telescopic Bottle Trap Seal: 75mm