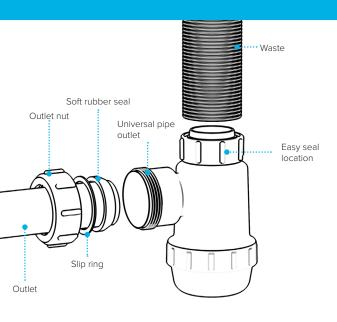

### 11/4" Bottle Trap

# We accept no liability for products fitted incorrectly, and where the correct testing procedures have not been used,

WARNING

resulting in the escape of water.

Please note: Save this instruction sheet for future reference IMPORTANT: DO NOT use plumber's putty to seal this fitting