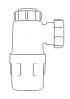

# **Bottle Traps**

Product Code: WTBT3238

Description: 11/4" Bottle Trap

Seal: 38mm

Product Code: WTBT4038

Description: 1½" Bottle Trap

Seal: 38mm

Product Code: WTBT32T Description: 1¼" Telescopic Bottle Trap Seal: 75mm

Product Code: WTBT3276

Description: 11/4" Bottle Trap

Seal: 75mm

Product Code: WTBT4076

Description: 1½" Bottle Trap

Seal: 75mm

Product Code: WTBT40T Description: 1½" Telescopic Bottle Trap Seal: 75mm