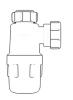

### 11/4" Bottle Trap

# **Bottle Traps**

Product Code: WTBT3238

Description: 11/4" Bottle Trap

Seal: 38mm

Product Code: WTBT4038

Description: 1½" Bottle Trap

Seal: 38mm

Product Code: WTBT32T Description: 1¼" Telescopic Bottle Trap Seal: 75mm

Product Code: WTBT3276

Description: 11/4" Bottle Trap

Seal: 75mm

Product Code: WTBT4076

Description: 1½" Bottle Trap

Seal: 75mm

Product Code: WTBT40T Description: 1½" Telescopic Bottle Trap Seal: 75mm