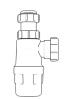

#### **Other Traps**

Product Code: WTRT40
Description:
1½" Swivel Running Trap
Seal: 75mm

Product Code: WTST01 Description: 1½" Sink Trap with Single 135° Nozzle Seal: 75mm

Product Code: WTTP32 Description:

1¼" Telescopic 'P' Trap Seal: 75mm

Product Code: WTSH40
Description: 1½" Shower Trap
(50mm Tray)
Seal: 50mm

Product Code: WTB4019

Description:
11/2" x 19mm Seal Bath Trap

Seal: 19mm

Product Code: WTST02 Description: 1½" Sink Trap with Twin 135° Nozzles Seal: 75mm

Product Code: WTTP40
Description:
11/2" Telescopic 'P' Trap

1½" Telescopic 'P' Tra Seal: 75mm

Product Code: WTSH90
Description: 1½" Shower Trap
(90mm Tray)
Seal: 50mm

Product Code: WTB4050 Description:

1½" x 50mm Seal Bath Trap Seal: 50mm