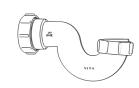

## Swivel "S" Traps

Product Code: WTS3276

Description: 11/4" Swivel 'S' Trap
Outlet: 32mm Seal: 75mm

Product Code: WTS4076

Description: 1½" Swivel 'S' Trap

Outlet: 40mm Seal: 75mm