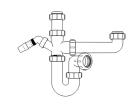

## **Other Traps**

Product Code: WTRT40
Description:
1½" Swivel Running Trap
Seal: 75mm

Product Code: WTST01 Description: 1½" Sink Trap with Single 135° Nozzle Seal: 75mm

Product Code: WTTP32
Description:
11/4" Telescopic 'P' Trap