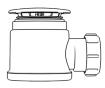

Seal: 75mm

Product Code: WTSH40
Description: 1½" Shower Trap
(50mm Tray)
Seal: 50mm

Product Code: WTB4019
Description:
11/2" x 19mm Seal Bath Trap

Seal: 19mm

Product Code: WTST02 Description: 1½" Sink Trap with Twin 135° Nozzles Seal: 75mm