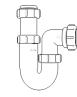

## **Bottle Traps**

Product Code: WTBT3238

Description: 11/4" Bottle Trap

Seal: 38mm

Product Code: WTBT4038 Description: 11/2" Bottle Trap Seal: 38mm

Product Code: WTBT32T

Description: 11/4" Telescopic Bottle Trap

Seal: 75mm

Product Code: WTBT3276

Description: 11/4" Bottle Trap

Seal: 75mm

Product Code: WTBT4076

Description: 1½" Bottle Trap

Seal: 75mm

Product Code: WTBT40T Description: 1½" Telescopic Bottle Trap Seal: 75mm