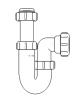

## **Bottle Traps**

Product Code: WTBT3238

Description: 11/4" Bottle Trap

Seal: 38mm

Product Code: WTBT4038 Description: 11/2" Bottle Trap Seal: 38mm

Product Code: WTBT32T

Description: 11/4" Telescopic Bottle Trap

Seal: 75mm

Product Code: WTBT3276

Description: 11/4" Bottle Trap

Seal: 75mm

Product Code: WTBT4076

Description: 1½" Bottle Trap

Seal: 75mm

Product Code: WTBT40T Description: 1½" Telescopic Bottle Trap Seal: 75mm