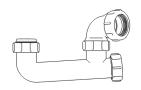

## Swivel "P" Traps

Product Code: WTP3276

Description: 1¼" Swivel 'P' Trap

Outlet: 32mm Seal: 75mm

Product Code: WTP4076
Description: 1½" Swivel 'P' Trap
Outlet: 40mm Seal: 75mm