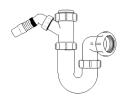

## Swivel "P" Traps

Product Code: WTP3276

Description: 1¼" Swivel 'P' Trap

Outlet: 32mm Seal: 75mm

Product Code: WTP4076
Description: 1½" Swivel 'P' Trap
Outlet: 40mm Seal: 75mm