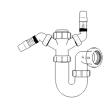

## Swivel "S" Traps

Product Code: WTS3276

Description: 11/4" Swivel 'S' Trap
Outlet: 32mm Seal: 75mm

Product Code: WTS4076

Description: 1½" Swivel 'S' Trap

Outlet: 40mm Seal: 75mm