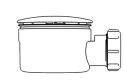

## **Bottle Traps**

Product Code: WTBT3238

Description: 11/4" Bottle Trap

Seal: 38mm

Product Code: WTBT4038 Description: 11/2" Bottle Trap Seal: 38mm

Product Code: WTBT32T

Description: 11/4" Telescopic Bottle Trap

Seal: 75mm

Product Code: WTBT3276

Description: 11/4" Bottle Trap

Seal: 75mm

Product Code: WTBT4076

Description: 1½" Bottle Trap

Seal: 75mm

Product Code: WTBT40T Description: 1½" Telescopic Bottle Trap Seal: 75mm