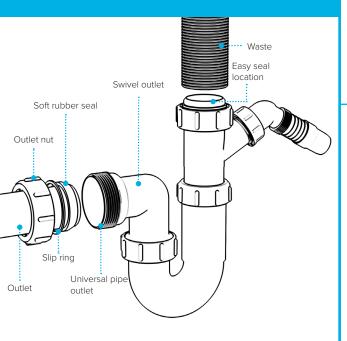

## Swivel "P" Traps

Product Code: WTP3276

Description: 1¼" Swivel 'P' Trap

Outlet: 32mm Seal: 75mm

Product Code: WTP4076
Description: 1½" Swivel 'P' Trap
Outlet: 40mm Seal: 75mm

## Swivel "S" Traps

Product Code: WTS3276

Description: 11/4" Swivel 'S' Trap
Outlet: 32mm Seal: 75mm

Product Code: WTS4076

Description: 1½" Swivel 'S' Trap

Outlet: 40mm Seal: 75mm