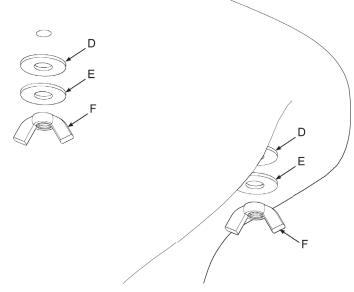

## **Parts Supplied**

(one of each of the following)

- A. Plate
- B. Bolts x 2
- C. Foam Washer
- **D.** Rubber Washer x 2
- E. Metal Washer x 2
- F. Wing Nuts x 2

### **Assembly**

- 1. Check and familiarise yourself with all the components.
- 2. Take plate (A) and place it over the cisterns outlet thread. Once this is in position, use the locking nut for the outlet (not supplied in this kit), to tighten the plate into position, ensuring you do not over tighten and the plate cut outs remains horizontal to the cistern front throughout.
- 3. Take bolts (B) and insert them into plate (A) cut outs.
- **4.** Take doughnut washer **(C)** and place it over the outlet thread, tight up against plate **(A)**.
- The cistern can now be positioned over the W.C. pan, take care lowering the cistern ensuring bolts (B) fit through their designated holes.
- **6.** Take Washers (**D+E**) and place them over the bolts, using wing nut (**F**) to hold them onto the bolt. It is advised to do one at a time just at this stage.
- 7. Now the washers and wing nuts are in place, tighten them up. This will pull the cistern into place and compress the doughnut washer creating the seal between the cistern and the W.C. pan. Take care not to over tighten.
- **8.** Once all other connections have been made, check the operation and ensure there are no leaks.