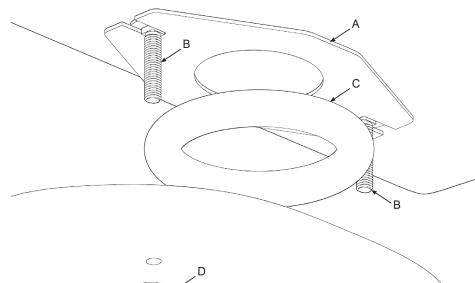

## **Parts Supplied**

(one of each of the following)

- A. Plate
- B. Bolts x 2
- C. Foam Washer
- **D.** Rubber Washer x 2
- E. Metal Washer x 2
- F. Wing Nuts x 2

### **Assembly**

- 1. Check and familiarise yourself with all the components.
- 2. Take plate (A) and place it over the cisterns outlet thread. Once this is in position, use the locking nut for the outlet (not supplied in this kit), to tighten the plate into position, ensuring you do not over tighten and the plate cut outs remains horizontal to the cistern front throughout.
- 3. Take bolts (B) and insert them into plate (A) cut outs.
- **4.** Take doughnut washer **(C)** and place it over the outlet thread, tight up against plate **(A)**.
- The cistern can now be positioned over the W.C. pan, take care lowering the cistern ensuring bolts (B) fit through their designated holes.
- **6.** Take Washers (**D+E**) and place them over the bolts, using wing nut (**F**) to hold them onto the bolt. It is advised to do one at a time just at this stage.
- 7. Now the washers and wing nuts are in place, tighten them up. This will pull the cistern into place and compress the doughnut washer creating the seal between the cistern and the W.C. pan. Take care not to over tighten.
- **8.** Once all other connections have been made, check the operation and ensure there are no leaks.