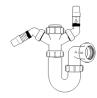

### Swivel "P" Traps

Product Code: WTP3276
Description: 1¼" Swivel 'P' Trap
Outlet: 32mm Seal: 75mm

Product Code: WTP4076
Description: 1½" Swivel 'P' Trap
Outlet: 40mm Seal: 75mm

# Swivel "S" Traps

Product Code: WTS3276

Description: 1¼" Swivel 'S' Trap

Outlet: 32mm Seal: 75mm

Product Code: WTS4076

Description: 1½" Swivel 'S' Trap

Outlet: 40mm Seal: 75mm