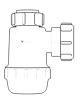

## **Bottle Traps**

Product Code: WTBT3238

Description: 11/4" Bottle Trap

Seal: 38mm

Product Code: WTBT4038

Description: 1½" Bottle Trap

Seal: 38mm

Product Code: WTBT32T
Description: 11/4" Telescopic Bottle Trap
Seal: 75mm

Product Code: WTBT3276

Description: 11/4" Bottle Trap

Seal: 75mm

Product Code: WTBT4076

Description: 1½" Bottle Trap

Seal: 75mm

Product Code: WTBT40T Description: 1½" Telescopic Bottle Trap Seal: 75mm