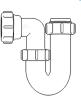

### Swivel "P" Traps

Product Code: WTP3276
Description: 1¼" Swivel 'P' Trap
Outlet: 32mm Seal: 75mm

Product Code: WTP4076
Description: 1½" Swivel 'P' Trap
Outlet: 40mm Seal: 75mm