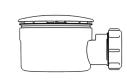

## **Bottle Traps**

Product Code: WTBT3238

Description: 11/4" Bottle Trap

Seal: 38mm

Product Code: WTBT4038

Description: 1½" Bottle Trap

Seal: 38mm

Product Code: WTBT32T
Description: 11/4" Telescopic Bottle Trap
Seal: 75mm

Product Code: WTBT3276

Description: 11/4" Bottle Trap

Seal: 75mm

Product Code: WTBT4076

Description: 1½" Bottle Trap

Seal: 75mm

Product Code: WTBT40T Description: 1½" Telescopic Bottle Trap Seal: 75mm