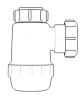

## **Bottle Traps**

Product Code: WTBT3238

Description: 11/4" Bottle Trap

Seal: 38mm

Product Code: WTBT4038

Description: 1½" Bottle Trap

Seal: 38mm

Product Code: WTBT32T
Description: 11/4" Telescopic Bottle Trap
Seal: 75mm

Product Code: WTBT3276

Description: 11/4" Bottle Trap

Seal: 75mm

Product Code: WTBT4076

Description: 1½" Bottle Trap

Seal: 75mm

Product Code: WTBT40T Description: 1½" Telescopic Bottle Trap Seal: 75mm