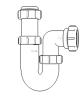

### 11/2" Telescopic 'P' Trap

#### **Other Traps**

Product Code: WTRT40
Description:
1½" Swivel Running Trap
Seal: 75mm

Product Code: WTST01 Description: 1½" Sink Trap with Single 135° Nozzle Seal: 75mm

Product Code: WTTP32

Description:
11/4" Telescopic 'P' Trap

Product Code: WTTP40
Description:

1½" Telescopic 'P' Trap Seal: 75mm

Product Code: WTSH90
Description: 1½" Shower Trap
(90mm Tray)
Seal: 50mm

Product Code: WTB4050 Description:

1½" x 50mm Seal Bath Trap Seal: 50mm