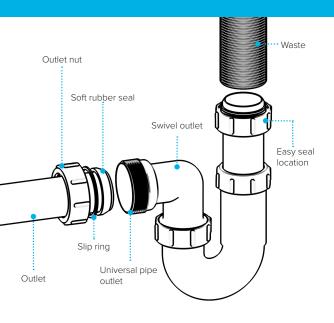

### 11/2" Telescopic 'P' Trap

# WARNING We accept no liability for products fitted incorrectly, and where the correct testing procedures have not been used, resulting in the escape of water.

Please note: Save this instruction sheet for future reference IMPORTANT: DO NOT use plumber's putty to seal this fitting