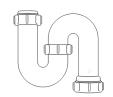

### 11/2" Telescopic 'P' Trap

#### **Other Traps**

Product Code: WTRT40
Description:
1½" Swivel Running Trap
Seal: 75mm

Product Code: WTST01 Description: 1½" Sink Trap with Single 135° Nozzle Seal: 75mm

Product Code: WTTP32

Description:
11/4" Telescopic 'P' Trap

Seal: 75mm

Product Code: WTSH40
Description: 1½" Shower Trap
(50mm Tray)
Seal: 50mm

Product Code: WTB4019
Description:
11/2" x 19mm Seal Bath Trap

Product Code: WTST02 Description: 1½" Sink Trap with Twin 135° Nozzles Seal: 75mm

Product Code: WTTP40
Description:

1½" Telescopic 'P' Trap Seal: 75mm

Product Code: WTSH90
Description: 1½" Shower Trap
(90mm Tray)
Seal: 50mm

Product Code: WTB4050 Description:

1½" x 50mm Seal Bath Trap Seal: 50mm