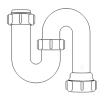

## **Bottle Traps**

Product Code: WTBT3238

Description: 11/4" Bottle Trap

Seal: 38mm

Product Code: WTBT4038

Description: 1½" Bottle Trap

Seal: 38mm

Product Code: WTBT32T
Description: 11/4" Telescopic Bottle Trap
Seal: 75mm

Product Code: WTBT3276

Description: 11/4" Bottle Trap

Seal: 75mm

Product Code: WTBT4076

Description: 1½" Bottle Trap

Seal: 75mm

Product Code: WTBT40T Description: 1½" Telescopic Bottle Trap Seal: 75mm