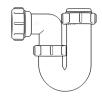

# Swivel "S" Traps

Product Code: WTS3276

Description: 1¼" Swivel 'S' Trap

Outlet: 32mm Seal: 75mm

Product Code: WTS4076

Description: 1½" Swivel 'S' Trap

Outlet: 40mm Seal: 75mm