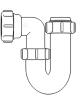

# Swivel "P" Traps

Product Code: WTP3276
Description: 1¼" Swivel 'P' Trap
Outlet: 32mm Seal: 75mm

Product Code: WTP4076

Description: 1½" Swivel 'P' Trap

Outlet: 40mm Seal: 75mm