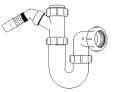

# Swivel "P" Traps

Product Code: WTP3276
Description: 1¼" Swivel 'P' Trap
Outlet: 32mm Seal: 75mm

Product Code: WTP4076

Description: 1½" Swivel 'P' Trap

Outlet: 40mm Seal: 75mm