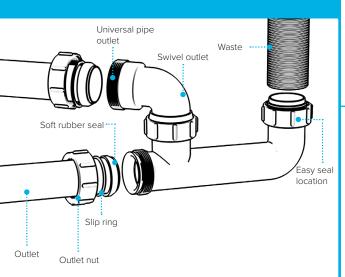

# Swivel "P" Traps

Product Code: WTP3276
Description: 1¼" Swivel 'P' Trap
Outlet: 32mm Seal: 75mm

Product Code: WTP4076

Description: 1½" Swivel 'P' Trap

Outlet: 40mm Seal: 75mm

# Swivel "S" Traps

Product Code: WTS3276

Description: 1¼" Swivel 'S' Trap

Outlet: 32mm Seal: 75mm

Product Code: WTS4076

Description: 1½" Swivel 'S' Trap

Outlet: 40mm Seal: 75mm