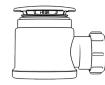

# **Bottle Traps**

Product Code: WTBT3238

Description: 11/4" Bottle Trap

Seal: 38mm

Product Code: WTBT4038

Description: 1½" Bottle Trap

Seal: 38mm

Product Code: WTBT32T

Description: 11/4" Telescopic Bottle Trap

Seal: 75mm

Product Code: WTBT3276
Description: 11/4" Bottle Trap
Seal: 75mm

Product Code: WTBT4076

Description: 1½" Bottle Trap

Seal: 75mm

Product Code: WTBT40T Description: 1½" Telescopic Bottle Trap Seal: 75mm