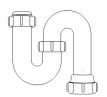

# Swivel "S" Traps

Product Code: WTS3276

Description: 1¼" Swivel 'S' Trap

Outlet: 32mm Seal: 75mm

Product Code: WTS4076

Description: 1½" Swivel 'S' Trap

Outlet: 40mm Seal: 75mm