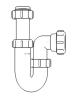

# Swivel "S" Traps

Product Code: WTS3276

Description: 1¼" Swivel 'S' Trap

Outlet: 32mm Seal: 75mm

Product Code: WTS4076

Description: 1½" Swivel 'S' Trap

Outlet: 40mm Seal: 75mm