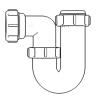

# Swivel "P" Traps

Product Code: WTP3276
Description: 1¼" Swivel 'P' Trap
Outlet: 32mm Seal: 75mm

Product Code: WTP4076

Description: 1½" Swivel 'P' Trap

Outlet: 40mm Seal: 75mm