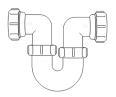

# Swivel "P" Traps

Product Code: WTP3276
Description: 1¼" Swivel 'P' Trap
Outlet: 32mm Seal: 75mm

Product Code: WTP4076

Description: 1½" Swivel 'P' Trap

Outlet: 40mm Seal: 75mm