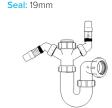

Seal: 75mm

Product Code: WTSH40
Description: 1½" Shower Trap
(50mm Tray)
Seal: 50mm

Product Code: WTB4019
Description:
11/2" x 19mm Seal Bath Trap

Product Code: WTST02 Description: 1½" Sink Trap with Twin 135° Nozzles Seal: 75mm