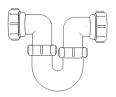

## 11/2" Swivel 'P' Trap

### Swivel "P" Traps

Product Code: WTP3276 Description: 11/4" Swivel 'P' Trap Outlet: 32mm Seal: 75mm

Product Code: WTP4076 Description: 11/2" Swivel 'P' Trap Outlet: 40mm Seal: 75mm