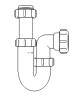

11/4" Telescopic 'P' Trap Seal: 75mm

Product Code: WTSH40 Description: 11/2" Shower Trap (50mm Trav) Seal: 50mm

Product Code: WTB4019 Description:

Product Code: WTST02 Description: 11/2" Sink Trap with Twin 135° Nozzles Seal: 75mm

Product Code: WTTP40 **Description:** 

11/2" Telescopic 'P' Trap Seal: 75mm

Product Code: WTSH90 Description: 11/2" Shower Trap (90mm Trav) Seal: 50mm

Product Code: WTB4050 **Description:** 

11/2" x 50mm Seal Bath Trap Seal: 50mm