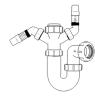

#### **Other Traps**

Product Code: WTRT40 Description: 1½" Swivel Running Trap

Seal: 75mm

Product Code: WTST01 Description: 11/2" Sink Trap with Single 135° Nozzle Seal: 75mm

Product Code: WTTP32 **Description:** 

11/4" Telescopic 'P' Trap Seal: 75mm

Product Code: WTSH40 Description: 11/2" Shower Trap (50mm Trav) Seal: 50mm

Product Code: WTB4019 Description:

Product Code: WTST02 Description: 11/2" Sink Trap with Twin 135° Nozzles Seal: 75mm