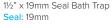

Product Code: WTTP40 **Description:** 

11/2" Telescopic 'P' Trap Seal: 75mm

Product Code: WTSH90 Description: 11/2" Shower Trap (90mm Trav) Seal: 50mm

Product Code: WTB4050 **Description:** 

11/2" x 50mm Seal Bath Trap Seal: 50mm