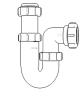

### Swivel "P" Traps

Product Code: WTP3276 Description: 11/4" Swivel 'P' Trap Outlet: 32mm Seal: 75mm

Product Code: WTP4076 Description: 11/2" Swivel 'P' Trap Outlet: 40mm Seal: 75mm

# Swivel "S" Traps

Product Code: WTS3276 Description: 11/4" Swivel 'S' Trap Outlet: 32mm Seal: 75mm

Product Code: WTS4076 Description: 11/2" Swivel 'S' Trap Outlet: 40mm Seal: 75mm