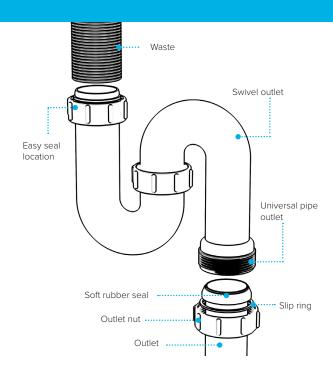

## 11/2" Swivel 'P' Trap

### Swivel "P" Traps

Product Code: WTP3276 Description: 11/4" Swivel 'P' Trap Outlet: 32mm Seal: 75mm

Product Code: WTP4076 Description: 11/2" Swivel 'P' Trap Outlet: 40mm Seal: 75mm