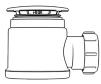

## **Bottle Traps**

Product Code: WTBT3238 Description: 11/4" Bottle Trap Seal: 38mm

Product Code: WTBT4038 Description: 11/2" Bottle Trap Seal: 38mm

Product Code: WTBT32T Description: 11/4" Telescopic Bottle Trap Seal: 75mm

Product Code: WTBT3276 Description: 11/4" Bottle Trap Seal: 75mm

Product Code: WTBT4076 Description: 11/2" Bottle Trap Seal: 75mm

Product Code: WTBT40T Description: 11/2" Telescopic Bottle Trap Seal: 75mm