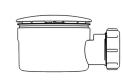

## **Bottle Traps**

Product Code: WTBT3238 Description: 11/4" Bottle Trap Seal: 38mm

Product Code: WTBT4038 Description: 11/2" Bottle Trap Seal: 38mm

Product Code: WTBT32T Description: 11/4" Telescopic Bottle Trap Seal: 75mm

Product Code: WTBT3276 Description: 11/4" Bottle Trap Seal: 75mm

Product Code: WTBT4076 Description: 11/2" Bottle Trap Seal: 75mm

Product Code: WTBT40T Description: 11/2" Telescopic Bottle Trap Seal: 75mm