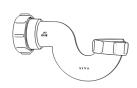

# Swivel "S" Traps

Product Code: WTS3276 Description: 11/4" Swivel 'S' Trap Outlet: 32mm Seal: 75mm

Product Code: WTS4076 Description: 11/2" Swivel 'S' Trap Outlet: 40mm Seal: 75mm