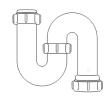

## 11/2" Swivel 'P' Trap

### Swivel "P" Traps

Product Code: WTP3276 Description: 11/4" Swivel 'P' Trap Outlet: 32mm Seal: 75mm

Product Code: WTP4076 Description: 11/2" Swivel 'P' Trap Outlet: 40mm Seal: 75mm