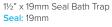

1¼" Telescopic 'P' Trap Seal: 75mm

Product Code: WTSH40
Description: 1½" Shower Trap
(50mm Tray)
Seal: 50mm

Product Code: WTB4019
Description:
11/2" x 19mm Seal Bath Trans

Product Code: WTST02 Description: 1½" Sink Trap with Twin 135° Nozzles Seal: 75mm