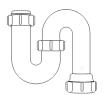

## **Bottle Traps**

Product Code: WTBT3238

Description: 11/4" Bottle Trap

Seal: 38mm

Product Code: WTBT4038

Description: 1½" Bottle Trap

Seal: 38mm

Product Code: WTBT32T

Description: 11/4" Telescopic Bottle Trap

Seal: 75mm

Product Code: WTBT3276

Description: 11/4" Bottle Trap

Seal: 75mm

Product Code: WTBT4076

Description: 1½" Bottle Trap

Seal: 75mm

Product Code: WTBT40T Description: 1½" Telescopic Bottle Trap Seal: 75mm