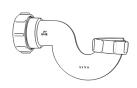

## Swivel "S" Traps

Product Code: WTS3276

Description: 1¼" Swivel 'S' Trap

Outlet: 32mm Seal: 75mm

Product Code: WTS4076

Description: 1½" Swivel 'S' Trap

Outlet: 40mm Seal: 75mm