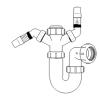

## Swivel "P" Traps

Product Code: WTP3276
Description: 1¼" Swivel 'P' Trap
Outlet: 32mm Seal: 75mm

Product Code: WTP4076
Description: 1½" Swivel 'P' Trap
Outlet: 40mm Seal: 75mm

## Swivel "S" Traps

Product Code: WTS3276

Description: 1¼" Swivel 'S' Trap

Outlet: 32mm Seal: 75mm

Product Code: WTS4076

Description: 1½" Swivel 'S' Trap

Outlet: 40mm Seal: 75mm