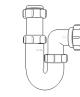

## **Bottle Traps**

Product Code: WTBT3238

Description: 11/4" Bottle Trap

Seal: 38mm

Product Code: WTBT4038

Description: 1½" Bottle Trap

Seal: 38mm

Product Code: WTBT32T

Description: 11/4" Telescopic Bottle Trap

Seal: 75mm

Product Code: WTBT3276

Description: 11/4" Bottle Trap

Seal: 75mm

Product Code: WTBT4076

Description: 1½" Bottle Trap

Seal: 75mm

Product Code: WTBT40T Description: 1½" Telescopic Bottle Trap Seal: 75mm