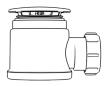

1¼" Telescopic 'P' Trap Seal: 75mm

Product Code: WTSH40
Description: 1½" Shower Trap
(50mm Tray)
Seal: 50mm

Product Code: WTB4019
Description:
11/2" x 19mm Seal Bath Trans

Product Code: WTST02 Description: 1½" Sink Trap with Twin 135° Nozzles Seal: 75mm