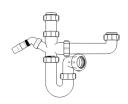

1¼" Telescopic 'P' Trap Seal: 75mm

Product Code: WTSH40
Description: 1½" Shower Trap
(50mm Tray)
Seal: 50mm

Product Code: WTB4019
Description:
11/2" x 19mm Seal Bath Trans

Product Code: WTST02 Description: 1½" Sink Trap with Twin 135° Nozzles Seal: 75mm