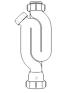

## Swivel "P" Traps

Product Code: WTP3276
Description: 1¼" Swivel 'P' Trap
Outlet: 32mm Seal: 75mm

Product Code: WTP4076
Description: 1½" Swivel 'P' Trap
Outlet: 40mm Seal: 75mm