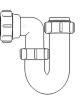

## Swivel "P" Traps

Product Code: WTP3276
Description: 1¼" Swivel 'P' Trap
Outlet: 32mm Seal: 75mm

Product Code: WTP4076
Description: 1½" Swivel 'P' Trap
Outlet: 40mm Seal: 75mm