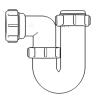

## Swivel "S" Traps

Product Code: WTS3276

Description: 1¼" Swivel 'S' Trap

Outlet: 32mm Seal: 75mm

Product Code: WTS4076

Description: 1½" Swivel 'S' Trap

Outlet: 40mm Seal: 75mm