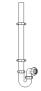

Product Code: WTBNH01
Description:

1½" Bowl & Half Kit Seal: 75mm

Product Code: WTKT32CE Description:

1¼" Straight Through Trap Seal: 75mm

Product Code: WTWM01 Description:

1½" Standpipe Trap Seal: 75mm

Join Pro+ Installers club for exclusive benefits.