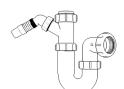

## Swivel "P" Traps

Product Code: WTP3276
Description: 1¼" Swivel 'P' Trap
Outlet: 32mm Seal: 75mm

Product Code: WTP4076
Description: 1½" Swivel 'P' Trap
Outlet: 40mm Seal: 75mm