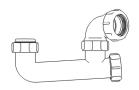

## **Other Traps**

Product Code: WTRT40
Description:
1½" Swivel Running Trap
Seal: 75mm

Product Code: WTST01 Description: 1½" Sink Trap with Single 135° Nozzle Seal: 75mm

Product Code: WTTP32
Description: