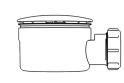

## **Other Traps**

Product Code: WTRT40
Description:
1½" Swivel Running Trap
Seal: 75mm

Product Code: WTST01 Description: 1½" Sink Trap with Single 135° Nozzle Seal: 75mm

Product Code: WTTP32
Description:

1¼" Telescopic 'P' Trap Seal: 75mm

Product Code: WTSH40
Description: 1½" Shower Trap
(50mm Tray)
Seal: 50mm

Product Code: WTB4019
Description:
11/2" x 19mm Seal Bath Trans

Product Code: WTST02 Description: 1½" Sink Trap with Twin 135° Nozzles Seal: 75mm

Product Code: WTTP40
Description:

1½" Telescopic 'P' Trap Seal: 75mm

Product Code: WTSH90
Description: 1½" Shower Trap
(90mm Tray)
Seal: 50mm

Product Code: WTB4050 Description:

1½" x 50mm Seal Bath Trap Seal: 50mm