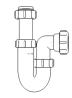

## **Bottle Traps**

Product Code: WTBT3238

Description: 11/4" Bottle Trap

Seal: 38mm

Product Code: WTBT4038

Description: 1½" Bottle Trap

Seal: 38mm

Product Code: WTBT32T

Description: 11/4" Telescopic Bottle Trap

Seal: 75mm

Product Code: WTBT3276

Description: 11/4" Bottle Trap

Seal: 75mm

Product Code: WTBT4076

Description: 1½" Bottle Trap

Seal: 75mm