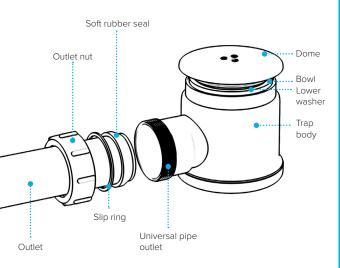

## Swivel "P" Traps

Product Code: WTP3276
Description: 1¼" Swivel 'P' Trap
Outlet: 32mm Seal: 75mm

Product Code: WTP4076
Description: 1½" Swivel 'P' Trap
Outlet: 40mm Seal: 75mm

## Swivel "S" Traps

Product Code: WTS3276

Description: 1¼" Swivel 'S' Trap

Outlet: 32mm Seal: 75mm

Product Code: WTS4076

Description: 1½" Swivel 'S' Trap

Outlet: 40mm Seal: 75mm

## **Bottle Traps**

Product Code: WTBT3238

Description: 11/4" Bottle Trap

Seal: 38mm

Product Code: WTBT4038

Description: 1½" Bottle Trap

Seal: 38mm

Product Code: WTBT32T

Description: 11/4" Telescopic Bottle Trap

Seal: 75mm

Product Code: WTBT3276

Description: 11/4" Bottle Trap

Seal: 75mm

Product Code: WTBT4076

Description: 1½" Bottle Trap

Seal: 75mm

Product Code: WTBT40T Description: 1½" Telescopic Bottle Trap Seal: 75mm

## **Other Traps**

Product Code: WTRT40
Description:
1½" Swivel Running Trap
Seal: 75mm

Product Code: WTST01 Description: 1½" Sink Trap with Single 135° Nozzle Seal: 75mm

Product Code: WTTP32
Description:

1¼" Telescopic 'P' Trap Seal: 75mm

Product Code: WTSH40
Description: 1½" Shower Trap
(50mm Tray)
Seal: 50mm

Product Code: WTB4019
Description:
11/2" x 19mm Seal Bath Trans

Product Code: WTST02 Description: 1½" Sink Trap with Twin 135° Nozzles Seal: 75mm

Product Code: WTTP40
Description:

1½" Telescopic 'P' Trap Seal: 75mm

Product Code: WTSH90
Description: 1½" Shower Trap
(90mm Tray)
Seal: 50mm

Product Code: WTB4050 Description:

1½" x 50mm Seal Bath Trap Seal: 50mm

Product Code: WTBNH01
Description:

1½" Bowl & Half Kit Seal: 75mm

Product Code: WTKT32CE Description:

1¼" Straight Through Trap Seal: 75mm

Product Code: WTWM01 Description:

1½" Standpipe Trap Seal: 75mm

Join Pro+ Installers club for exclusive benefits.