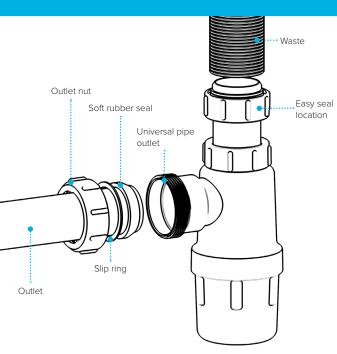

1<sup>1</sup>/<sub>2</sub>" Telescopic Bottle Trap

#### WARNING

We accept no liability for products fitted incorrectly, and where the correct testing procedures have not been used. resulting in the escape of water.

Please note: Save this instruction sheet for future reference IMPORTANT: DO NOT use plumber's putty to seal this fitting