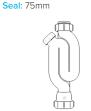

## **Bottle Traps**

Product Code: WTBT3238 Description: 11/4" Bottle Trap Seal: 38mm

Product Code: WTBT4038 Description: 11/2" Bottle Trap Seal: 38mm

Product Code: WTBT32T Description: 11/4" Telescopic Bottle Trap Seal: 75mm

Product Code: WTP4076 Description: 11/2" Swivel 'P' Trap Outlet: 40mm Seal: 75mm

Product Code: WTS4076 Description: 11/2" Swivel 'S' Trap Outlet: 40mm Seal: 75mm

Product Code: WTBT3276 Description: 11/4" Bottle Trap Seal: 75mm

Product Code: WTBT4076 Description: 11/2" Bottle Trap Seal: 75mm

Description: 11/2" Telescopic Bottle Trap

Product Code: WTBT40T

Seal: 75mm

Product Code: WTST01 Description: 11/2" Sink Trap with Single 135° Nozzle Seal: 75mm