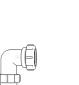

## Swivel "P" Traps

Product Code: WTP3276 Description: 11/4" Swivel 'P' Trap Outlet: 32mm Seal: 75mm

# Swivel "S" Traps

Product Code: WTS3276 Description: 11/4" Swivel 'S' Trap Outlet: 32mm Seal: 75mm