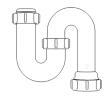

**Other Traps** 

Product Code: WTRT40

11/2" Swivel Running Trap

**Description:** 

Seal: 75mm

Product Code: WTTP32 **Description:** 1¼" Telescopic 'P' Trap Seal: 75mm

Description: 11/4" Straight Through Trap