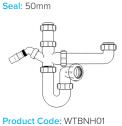

Product Code: WTSH40 Description: 11/2" Shower Trap (50mm Trav) Seal: 50mm

Product Code: WTSH90 Description: 11/2" Shower Trap (90mm Trav) Seal: 50mm

Product Code: WTWM01 **Description:** 11/2" Standpipe Trap Seal: 75mm