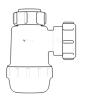

## **Bottle Traps**

Product Code: WTBT3238 Description: 11/4" Bottle Trap Seal: 38mm

Product Code: WTBT4038 Description: 11/2" Bottle Trap Seal: 38mm

Product Code: WTBT32T Description: 11/4" Telescopic Bottle Trap Seal: 75mm

Product Code: WTP4076 Description: 11/2" Swivel 'P' Trap Outlet: 40mm Seal: 75mm

Product Code: WTS4076 Description: 11/2" Swivel 'S' Trap Outlet: 40mm Seal: 75mm

Product Code: WTBT3276 Description: 11/4" Bottle Trap Seal: 75mm

Product Code: WTBT4076 Description: 11/2" Bottle Trap Seal: 75mm

Description: 11/2" Telescopic Bottle Trap

Product Code: WTBT40T

Seal: 75mm

Product Code: WTST01 Description: 11/2" Sink Trap with Single 135° Nozzle Seal: 75mm