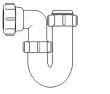

## Swivel "P" Traps

Product Code: WTP3276 Description: 11/4" Swivel 'P' Trap Outlet: 32mm Seal: 75mm

# Swivel "S" Traps

Product Code: WTS3276 Description: 11/4" Swivel 'S' Trap Outlet: 32mm Seal: 75mm

Product Code: WTP4076 Description: 11/2" Swivel 'P' Trap Outlet: 40mm Seal: 75mm

Product Code: WTS4076 Description: 11/2" Swivel 'S' Trap Outlet: 40mm Seal: 75mm

Product Code: WTBT3276 Description: 11/4" Bottle Trap Seal: 75mm