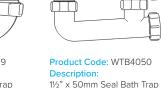

#### vivasanitary.co.uk/pro

Product Code: WTB4019 **Description:** 11/2" x 19mm Seal Bath Trap Seal: 19mm

Product Code: WTST02 Description: 11/2" Sink Trap with Twin 135° Nozzles Seal: 75mm

Product Code: WTTP40 **Description:** 11/2" Telescopic 'P' Trap Seal: 75mm