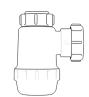

## Swivel "P" Traps

Product Code: WTP3276 Description: 11/4" Swivel 'P' Trap Outlet: 32mm Seal: 75mm