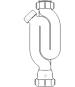

# Swivel "S" Traps

Product Code: WTS3276 Description: 11/4" Swivel 'S' Trap Outlet: 32mm Seal: 75mm