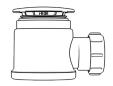

## **Bottle Traps**

Product Code: WTBT3238 Description: 11/4" Bottle Trap Seal: 38mm

Product Code: WTBT4038 Description: 11/2" Bottle Trap Seal: 38mm

Product Code: WTBT32T Description: 11/4" Telescopic Bottle Trap Seal: 75mm