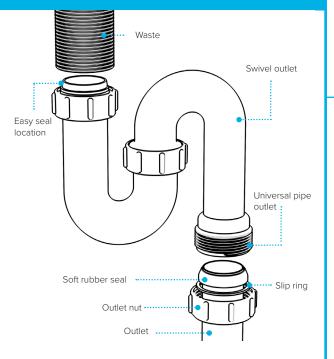

1<sup>1</sup>/<sub>4</sub>" Swivel 'P' Trap

## Swivel "P" Traps

Product Code: WTP3276 Description: 11/4" Swivel 'P' Trap Outlet: 32mm Seal: 75mm