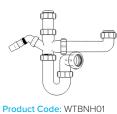

**Other Traps** 

Product Code: WTRT40

11/2" Swivel Running Trap

Product Code: WTST01

with Single 135° Nozzle

Seal: 75mm

Description: 11/2" Sink Trap

**Description:** 