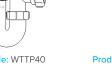

Seal: 75mm

Product Code: WTTP40 **Description:** 11/2" Telescopic 'P' Trap Seal: 75mm

Product Code: WTKT32CE Description: 1¼" Straight Through Trap Seal: 75mm

Product Code: WTSH40 Description: 11/2" Shower Trap (50mm Trav) Seal: 50mm