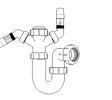

1<sup>1</sup>/<sub>4</sub>" Swivel 'P' Trap

## Swivel "P" Traps

Product Code: WTP3276 Description: 11/4" Swivel 'P' Trap Outlet: 32mm Seal: 75mm