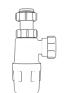

# Swivel "S" Traps

Product Code: WTS3276 Description: 11/4" Swivel 'S' Trap Outlet: 32mm Seal: 75mm